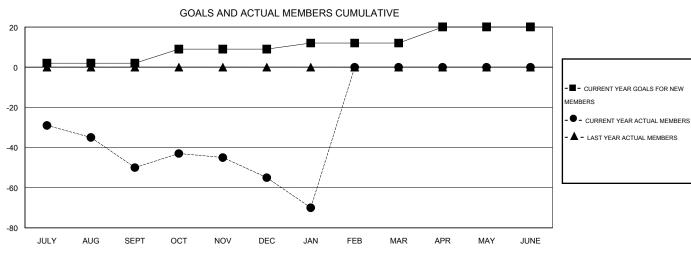

| Members               |                    |                       |                              |                             |  |  |  |  |  |  |
|-----------------------|--------------------|-----------------------|------------------------------|-----------------------------|--|--|--|--|--|--|
| RESULTS FOR 2013-2014 |                    |                       |                              |                             |  |  |  |  |  |  |
| QUARTER               | NEW MEMBER<br>GOAL | ACTUAL NEW<br>MEMBERS | ACTUAL<br>DROPPED<br>MEMBERS | ACTUAL NET<br>GAIN/<br>LOSS |  |  |  |  |  |  |
| JULY/AUG/SEPT         | 2                  | 55                    | 105                          | -50                         |  |  |  |  |  |  |
| OCT/NOV/DEC           | 7                  | 25                    | 30                           | -5                          |  |  |  |  |  |  |
| JAN/FEB/MAR           | 3                  | 12                    | 27                           | -15                         |  |  |  |  |  |  |
| APR/MAY/JUNE          | 8                  | 0                     | 0                            | 0                           |  |  |  |  |  |  |